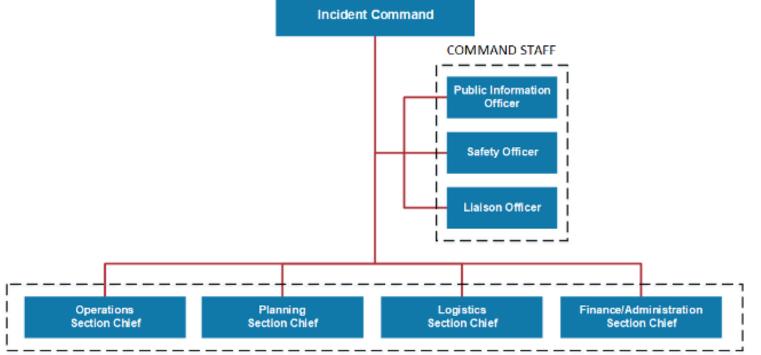

Pumping Station 15 Drain Value After-Action Review April 25, 2024

Madison Metropolitan Sewerage District

the state of the local sector of the local sector based on the

## Performance Indicator

#### **Performance areas:**

- Regulatory compliance
- Infrastructure reliability



Madison Metropolitan Sewerage District



# Not all SSOs created equal



### FEMA Incident Command System (ICS)



GENERAL STAFF



#### Response overview



Afteraction review





Opportunities for improvement centered around:

- Training
- Project pre-planning (Emergency prevention)
- Emergency response preparation & planning



(and less veggie pizza)

Madison Metropolitan Sewerage District



Construction of the local diversion of the lo

Madison Metropolitan Sewerage District

1

# Thank you

Madison Metropolitan Sewerage District