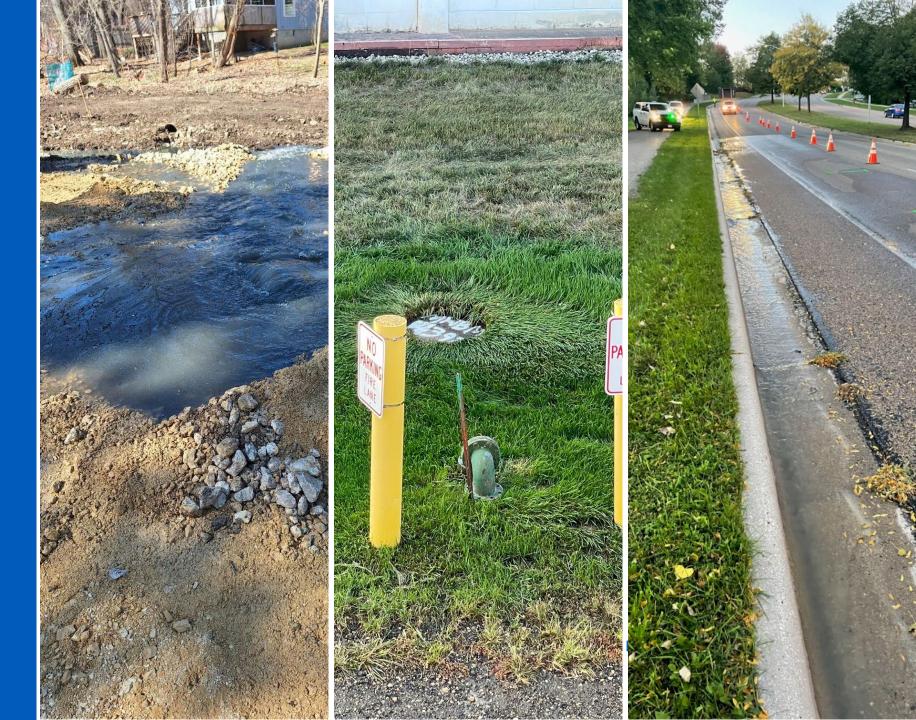

Pumping Station 15 Drain Value After-Action Review April 25, 2024

Madison Metropolitan Sewerage District

the state of the local sector of the local sector based on the

## Performance Indicator

#### **Performance areas:**

- Regulatory compliance
- Infrastructure reliability



Madison Metropolitan Sewerage District



# Not all SSOs created equal



### FEMA Incident Command System (ICS)



GENERAL STAFF



#### Response overview



Afteraction review





Opportunities for improvement centered around:

- Training
- Project pre-planning (Emergency prevention)
- Emergency response preparation & planning



(and less veggie pizza)

Madison Metropolitan Sewerage District



Construction of the local diversion of the lo

Madison Metropolitan Sewerage District

1

# Thank you

Madison Metropolitan Sewerage District