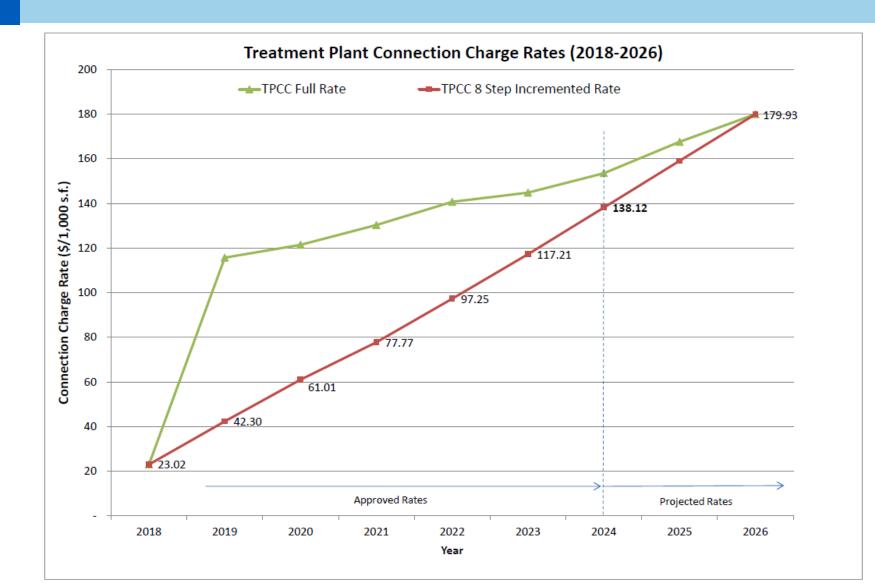

- Treatment Plant Connection Charges (TPCC)
  - Represents value of the treatment plant
  - One TPCC rate, District wide
  - 2024 is year 6 of an eight-year phase in of the full TPCC rate, in approximately equal increments
  - Proposed increase for average size lot is \$241.06
     from 2023