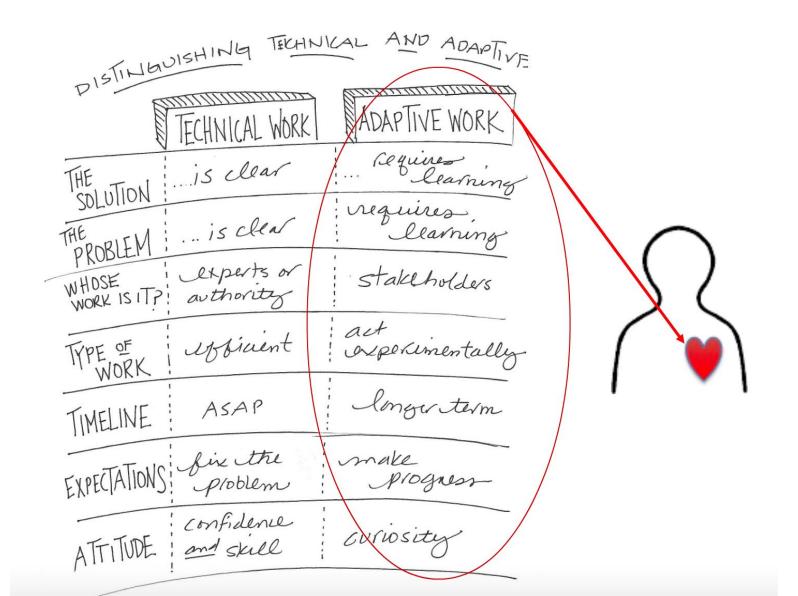

#### Technical vs. Adaptative

# TECHNICAL PROBLEMS LIVE IN PEOPLE'S HEADS AND LOGIC SYSTEMS.

They are susceptible to facts and authoritative expertise.

#### Focus Items are adaptive work