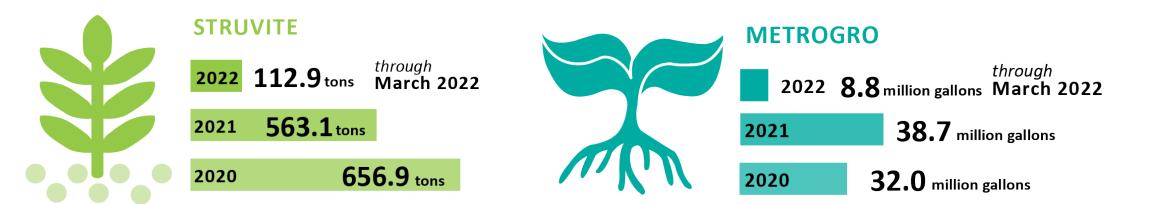

on Metropolitan Sewerage District

### **March Plant Performance**



# March Resource Recovery



|  | REUSED EFFLUENT |                             |                       |                                  |
|--|-----------------|-----------------------------|-----------------------|----------------------------------|
|  | 2022            | <b>55.6</b> million gallons | through<br>March 2022 |                                  |
|  | 2021            |                             |                       | <b>207.9</b> million gallons     |
|  | 2020            |                             |                       | L <b>97.7</b><br>nillion gallons |

# March Resource Recovery



#### BIOSOLIDS STORAGE

through March 2022





#### **METROGRO CAKE**



**B** Class B biosolids (5256.9 cy)



#### Thank you!

Madison Metropolitan Sewerage District