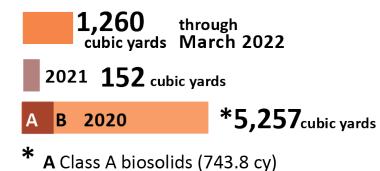

#### BIOSOLIDS STORAGE

through March 2022

#### **METROGRO CAKE**

**B** Class B biosolids (5256.9 cy)