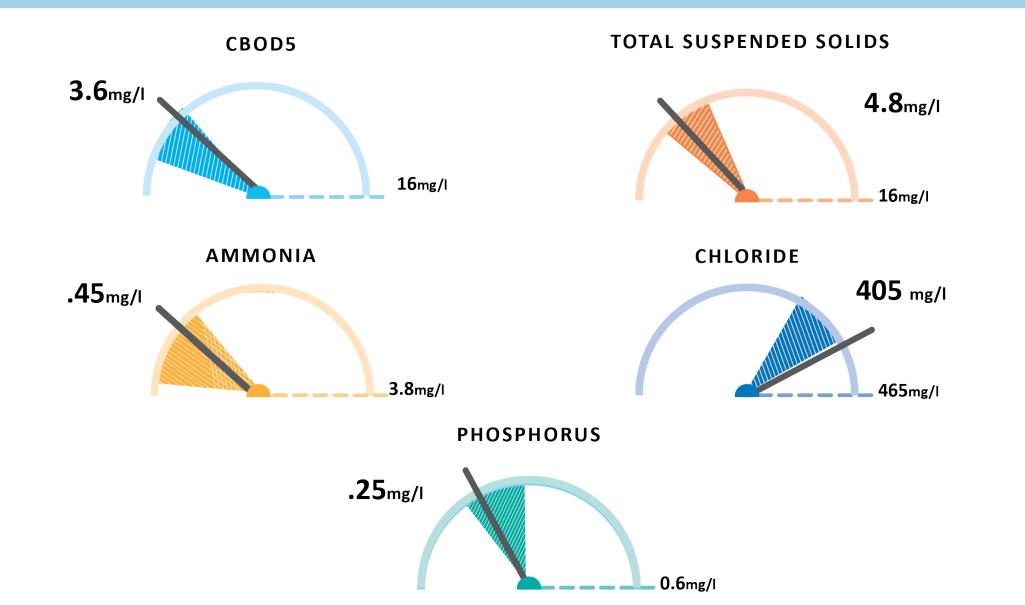

# Operations & Maintenance Report April 28, 2022

Madison Metropolitan Sewerage District

### **March Plant Performance**



# March Resource Recovery



|  | REUSED EFFLUENT |                             |                       |                                  |
|--|-----------------|-----------------------------|-----------------------|----------------------------------|
|  | 2022            | <b>55.6</b> million gallons | through<br>March 2022 |                                  |
|  | 2021            |                             |                       | <b>207.9</b> million gallons     |
|  | 2020            |                             |                       | L <b>97.7</b><br>nillion gallons |

# March Resource Recovery



#### BIOSOLIDS STORAGE

through March 2022





#### **METROGRO CAKE**



**B** Class B biosolids (5256.9 cy)



#### Thank you!

Madison Metropolitan Sewerage District