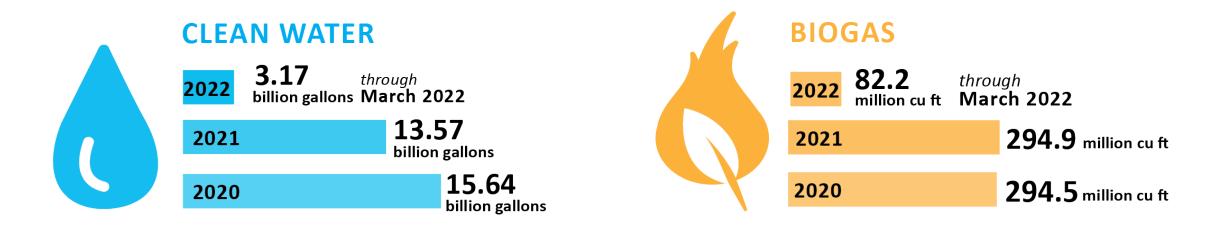

# March Resource Recovery

|  | REUSED EFFLUENT |                             |                       |                                  |
|--|-----------------|-----------------------------|-----------------------|----------------------------------|
|  | 2022            | <b>55.6</b> million gallons | through<br>March 2022 |                                  |
|  | 2021            |                             |                       | <b>207.9</b> million gallons     |
|  | 2020            |                             |                       | L <b>97.7</b><br>nillion gallons |

# March Resource Recovery