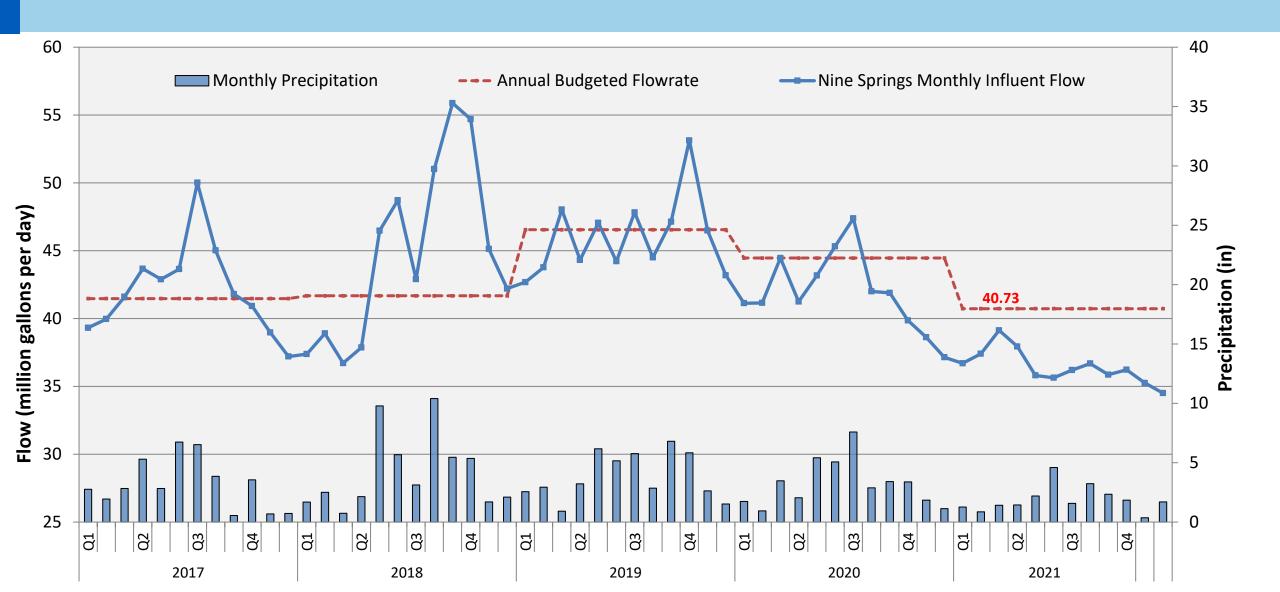

#### NSWWTP Influent Flows (2017-2021)

#### **Annual Plant Flow and Precipitation**