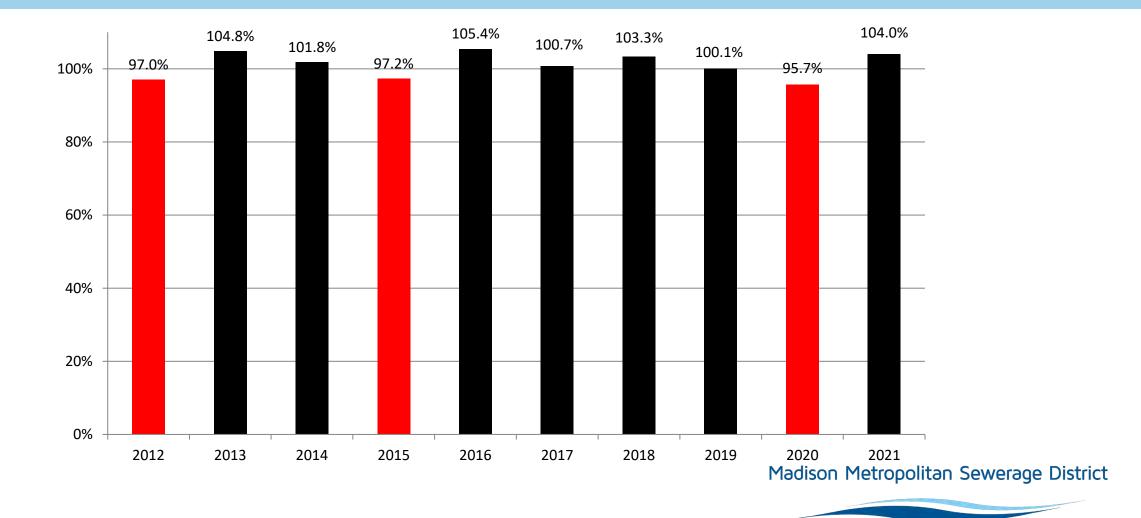

23,748       | \$10,941,836 | \$443,009   | \$1,741,839 | 104.0%   |
| Total Collected |              |                 |              |             |             |          |
| YTD             | \$45,152,382 |                 | \$43,410,543 | \$1,741,839 | -           | 104.0%   |

#### Service Charge Revenue – Surplus Projections by Month





#### Actual vs. Budgeted Revenue by Billing Parameter 2021 – Quarter 4



#### Actual vs. Budgeted Revenue by Billing Parameter 2021 – Year End



#### NSWWTP Influent Flows (2017-2021)



#### **Annual Plant Flow and Precipitation**





#### Daily Flows to Plant – Fourth Quarter



Madison Metropolitan Sewerage District



#### **Total Suspended Solids Loadings**



Madison Metropolitan Sewerage District



#### **Actual vs. Budgeted Revenues**



#### **Requested Action**

The Commission is requested to approve sewer service charges for the fourth quarter of 2021 through approval of resolution 2022-01-13-R7.



# **Questions?**

Adison Metropolitan Sewerage District

resitor

Madride Methoda Servicing Devic

Madison Metropolitan Sewerage District

### **2021 Loading Estimates**

| Parameter              | Loading Change (%) |  |  |
|------------------------|--------------------|--|--|
| Volume                 | -8.4               |  |  |
| CBOD                   | -10.8              |  |  |
| Total Suspended Solids | -8.5               |  |  |
| Nitrogen               | -5.5               |  |  |
| Phosphorus             | -5.5               |  |  |
| Actual Customers       | +1.5               |  |  |
| Equivalent Meters      |