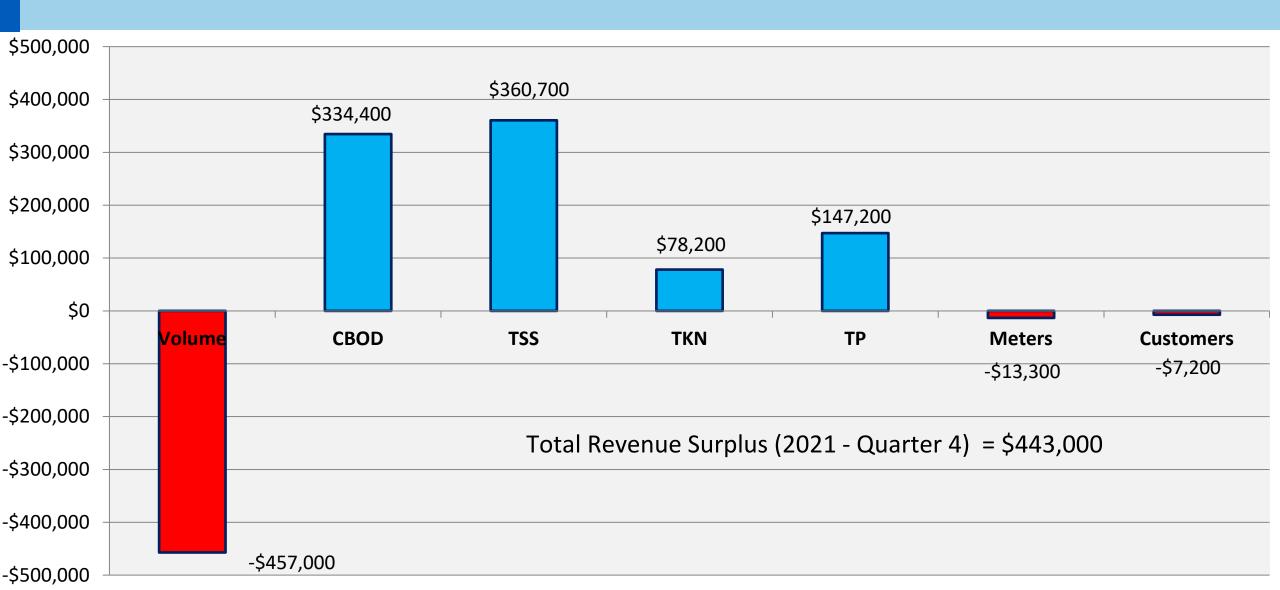

#### Actual vs. Budgeted Revenue by Billing Parameter 2021 – Quarter 4

#### **Actual/Budgeted**

|                 | Actual       | Actual Revenues | Budgeted     |             | Difference  | Revenues |
|-----------------|--------------|-----------------|--------------|-------------|-------------|----------|
| Quarter         | Revenues     | per Day         | Revenues     | Difference  | YTD         | (%)      |
| 1               | \$11,142,065 | \$123,801       | \$10,703,970 | \$438,096   | \$438,096   | 104.1%   |
| 2               | \$11,283,915 | \$123,999       | \$10,822,903 | \$461,012   | \$899,108   | 104.3%   |
| 3               | \$11,341,558 | \$123,278       | \$10,941,836 | \$399,722   | \$1,298,830 | 103.7%   |
| 4               | \$11,384,844 | \$123,748       | \$10,941,836 | \$443,009   | \$1,741,839 | 104.0%   |
| Total Collected |              |                 |              |             |             |          |
| YTD             | \$45,152,382 |                 | \$43,410,543 | \$1,741,839 | -           | 104.0%   |