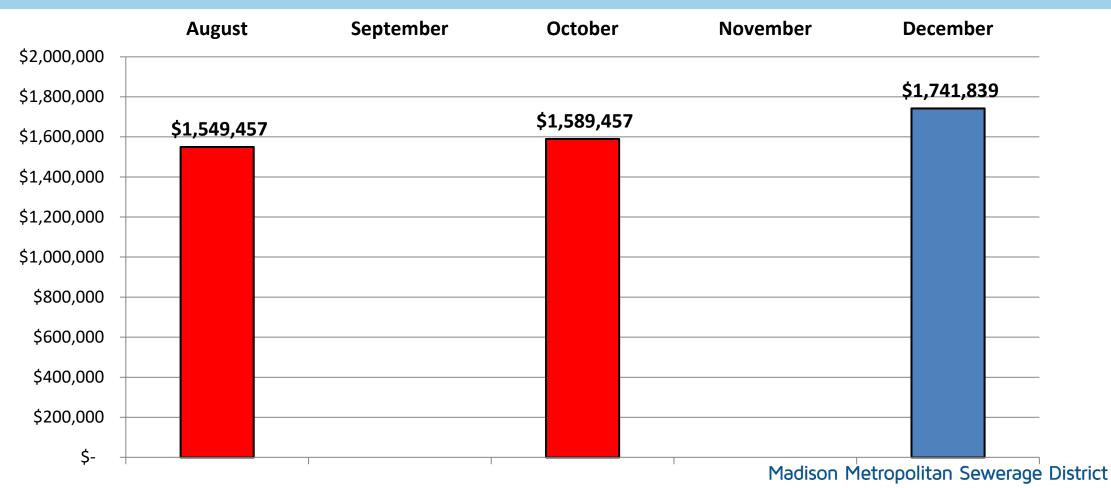

#### Service Charge Revenue – Surplus Projections by Month

#### **Actual/Budgeted**

|                 | Actual       | Actual Revenues | Budgeted     |             | Difference  | Revenues |
|-----------------|--------------|-----------------|--------------|-------------|-------------|----------|
| Quarter         | Revenues     | per Day         | Revenues     | Difference  | YTD         | (%)      |
| 1               | \$11,142,065 | \$123,801       | \$10,703,970 | \$438,096   | \$438,096   | 104.1%   |
| 2               | \$11,283,915 | \$123,999       | \$10,822,903 | \$461,012   | \$899,108   | 104.3%   |
| 3               | \$11,341,558 | \$123,278       | \$10,941,836 | \$399,722   | \$1,298,830 | 103.7%   |
| 4               | \$11,384,844 | \$123,748       | \$10,941,836 | \$443,009   | \$1,741,839 | 104.0%   |
| Total Collected |              |                 |              |             |             |          |
| YTD             | \$45,152,382 |                 | \$43,410,543 | \$1,741,839 | -           | 104.0%   |