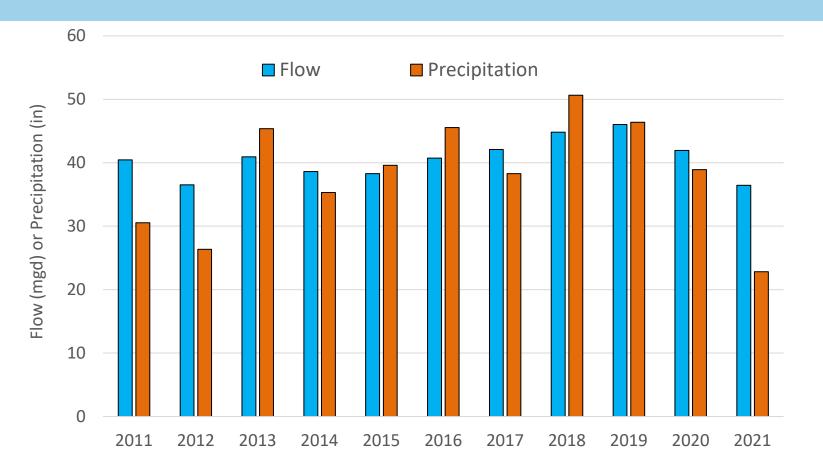

\$123,999       | \$10,822,903 | \$461,012   | \$899,108   | 104.3%   |
| 3               | \$11,341,558 | \$123,278       | \$10,941,836 | \$399,722   | \$1,298,830 | 103.7%   |
| 4               | \$11,384,844 | \$123,748       | \$10,941,836 | \$443,009   | \$1,741,839 | 104.0%   |
| Total Collected |              |                 |              |             |             |          |
| YTD             | \$45,152,382 |                 | \$43,410,543 | \$1,741,839 | -           | 104.0%   |

#### Service Charge Revenue – Surplus Projections by Month





#### Actual vs. Budgeted Revenue by Billing Parameter 2021 – Quarter 4



#### Actual vs. Budgeted Revenue by Billing Parameter 2021 – Year End



#### NSWWTP Influent Flows (2017-2021)



#### **Annual Plant Flow and Precipitation**





#### Daily Flows to Plant – Fourth Quarter



Madison Metropolitan Sewerage District



#### **Total Suspended Solids Loadings**



Madison Metropolitan Sewerage District



#### **Actual vs. Budgeted Revenues**



#### **Requested Action**

The Commission is requested to approve sewer service charges for the fourth quarter of 2021 through approval of resolution 2022-01-13-R7.



# **Questions?**

Adison Metropolitan Sewerage District

resitor

Madride Methoda Servicing Devic

Madison Metropolitan Sewerage District

### **2021 Loading Estimates**

| Parameter              | Loading Change (%) |  |  |
|------------------------|--------------------|--|--|
| Volume                 | -8.4               |  |  |
| CBOD                   | -10.8              |  |  |
| Total Suspended Solids |