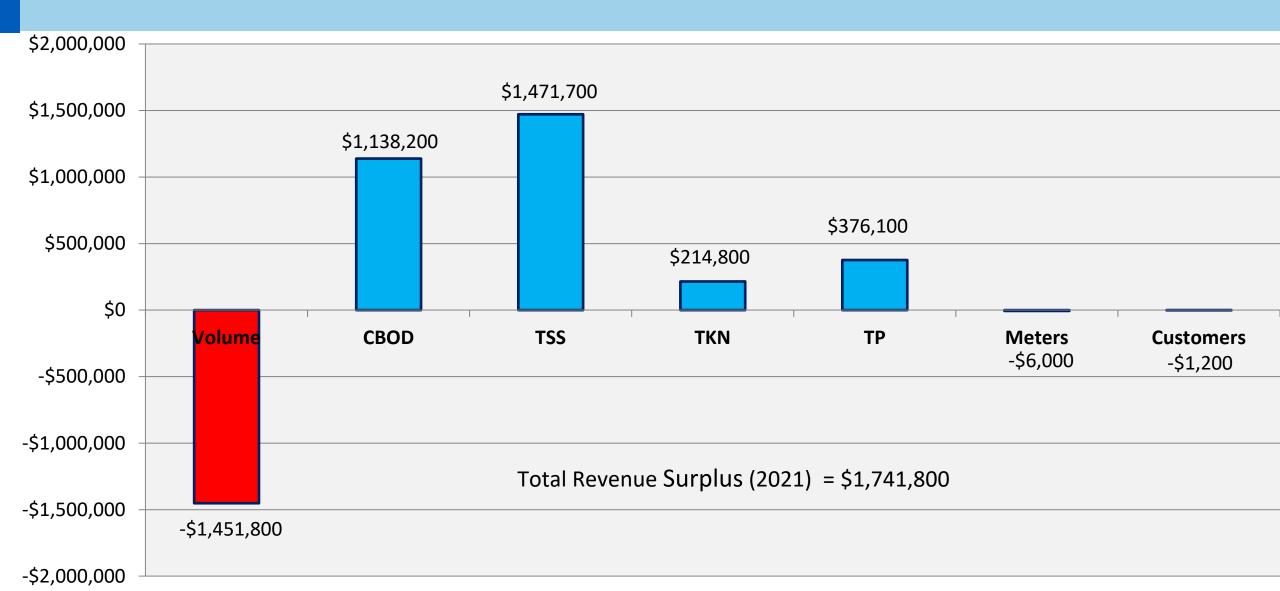

#### Actual vs. Budgeted Revenue by Billing Parameter 2021 – Year End

#### **Actual/Budgeted**

|                 | Actual       | Actual Revenues | Budgeted     |             | Difference  | Revenues |
|-----------------|--------------|-----------------|--------------|-------------|-------------|----------|
| Quarter         | Revenues     | per Day         | Revenues     | Difference  | YTD         | (%)      |
| 1               | \$11,142,065 | \$123,801       | \$10,703,970 | \$438,096   | \$438,096   | 104.1%   |
| 2               | \$11,283,915 | \$123,999       | \$10,822,903 | \$461,012   | \$899,108   | 104.3%   |
| 3               | \$11,341,558 | \$123,278       | \$10,941,836 | \$399,722   | \$1,298,830 | 103.7%   |
| 4               | \$11,384,844 | \$123,748       | \$10,941,836 | \$443,009   | \$1,741,839 | 104.0%   |
| Total Collected |              |                 |              |             |             |          |
| YTD             | \$45,152,382 |                 | \$43,410,543 | \$1,741,839 | -           | 104.0%   |