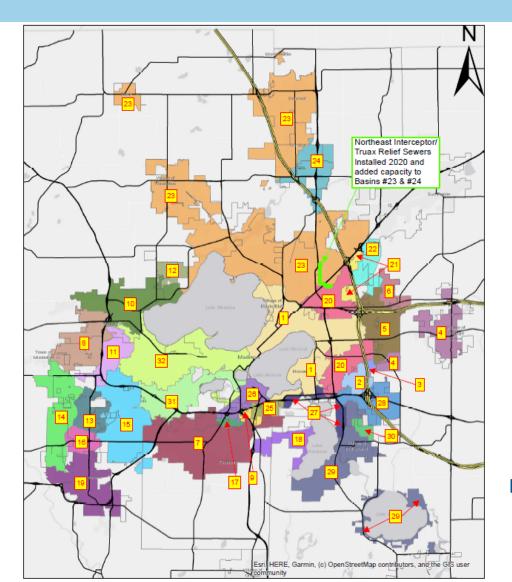

#### Review and Adoption of 2022 Connection Charge Rates and Plan Review, Direct Connection and Annexation Fees

October 28, 2021

- Conveyance Facility Connection Charges (CFCC)
  - Pipes, pump stations and associated infrastructure that convey wastewater to and from the treatment plant
  - 32 separate CFCC basins / rates
  - Adjusted annually by ENR Construction Cost Index
  - Increase for 2022 CFCC rates is +7.0%
  - Additional increase of \$2.91 / 1,000 sq. ft. for two basins upstream of Truax extension relief project

|       |                                                                                                                                                     | 2021           | 2021       | 2021        | 2022           | 2022       | 2022        |
|-------|-----------------------------------------------------------------------------------------------------------------------------------------------------|----------------|------------|-------------|----------------|------------|-------------|
| MMS   | D CONNECTION CHARGE RATES - 2022                                                                                                                    | CFCC           | TPCC       | COMBINED    | CFCC           | TPCC       | COMBINED    |
|       | OMMISSION APPROVAL 2021-10-28                                                                                                                       | AREA           | AREA       | CONNECT CHG | AREA           | AREA       | CONNECT CHG |
| ITEM  | INTERCEPTOR                                                                                                                                         | RATE           | RATE       | AREA RATE   | RATE           | RATE       | AREA RATE   |
|       | =======================================                                                                                                             | ======         |            | ======      | ======         |            | ======      |
| 1     | EAST                                                                                                                                                | 48.89          | 77.77      | 126.66      | 52.30          | 97.25      | 149.55      |
| 2     | FAR EAST                                                                                                                                            | 51.16          | 77.77      | 128.93      | 54.73          | 97.25      | 151.98      |
| 3     | FAR EAST/FAR EAST EXT                                                                                                                               | 62.68          | 77.77      | 140.45      | 67.06          | 97.25      | 164.31      |
| 4     | FAR EAST/COTTAGE GROVE EXT                                                                                                                          | 99.10          | 77.77      | 176.87      | 106.02         |            | 203.27      |
| 5     | FAR EAST/DOOR CREEK EXT                                                                                                                             | 112.26         | 77.77      | 190.03      | 120.10         |            | 217.35      |
| 6     | FAR EAST/GASTON ROAD EXT                                                                                                                            | 136.44         | 77.77      | 214.21      | 145.97         | 97.25      | 243.22      |
| 7     | NINE SPRINGS VALLEY                                                                                                                                 | 46.30          | 77.77      | 124.07      | 49.53          | 97.25      | 146.78      |
| 8     | NINE SPRINGS VALLEY/ESSER POND EXT                                                                                                                  | 74.69          | 77.77      | 152.46      | 79.90          |            | 177.15      |
| 9     | NINE SPRINGS VALLEY/HWY 14 EXT                                                                                                                      | 121.56         | 77.77      | 199.33      | 130.05         | 97.25      | 227.30      |
| 10    | NINE SPRINGS VALLEY/MENDOTA EXT NORTH                                                                                                               | 62.26          | 77.77      | 140.03      | 66,61          | 97.25      | 163.86      |
| 11    | NINE SPRINGS VALLEY/MENDOTA EXT SOUTH                                                                                                               | 66.13          | 77.77      | 143.90      | 70.75          | 97.25      | 168.00      |
| 12    | NINE SPRINGS VALLEY/MENDOTA-BISHOPS BAY                                                                                                             | 76.59          | 77.77      | 154.36      | 81.94          | 97.25      | 179.19      |
| 13    | NINE SPRINGS VALLEY/MIDTOWN BASIN                                                                                                                   | 82.85          | 77.77      | 160.62      | 88.63          |            | 185.88      |
| 14    | LOWER BADGER MILL CREEK RATE                                                                                                                        | 197.93         | 77.77      | 275.70      | 211.75         |            | 309.00      |
| 15    | NINE SPRINGS VALLEY/MINERAL POINT EXT                                                                                                               | 58.30          | 77.77      | 136.07      | 62.37          |            | 159.62      |
| 16    | NINE SPRINGS VALLEY/MORSE POND EXT                                                                                                                  | 204.57         | 77.77      | 282.34      | 218.85         |            | 316.10      |
| 17    | NINE SPRINGS VALLEY/SYENE EXT                                                                                                                       | 181.68         | 77.77      | 259.45      | 194.36         |            | 291.61      |
| 18    | NINE SPRINGS VALLEY/WAUBESA EXT                                                                                                                     | 49.98          | 77.77      | 127.75      | 53.47          |            | 150.72      |
| 19    | PS 17 SERVICE AREA                                                                                                                                  | 132.05         | 77.77      | 209.82      | 141.27         | 97.25      | 238.52      |
| 20    | NORTHEAST                                                                                                                                           | 51.70          | 77.77      | 129.47      | 55.31          | 97.25      | 152.56      |
| 21    | NORTHEAST/LIEN EXT                                                                                                                                  | 61.13          |            | 138.90      | 65.40          |            | 162.65      |
| 22    | NORTHEAST/LIEN INTERSTATE EXT                                                                                                                       | 80.33          | 77.77      | 158.10      | 85.94          | 97.25      | 183.19      |
| 23    | NORTHEAST/WAUNAKEE-DEFOREST EXT                                                                                                                     | 91.50          | 77.77      | 169.27      | 100.80         | 97.25      | 198.05      |
| 24    | NORTHEAST/HIGHWAY 19 EXT                                                                                                                            | 130.23         | 77.77      | 208.00      | 142.23         | 97.25      | 239.48      |
| 25    | RIMROCK                                                                                                                                             | 34 73          | 77.77      | 112.50      | 37.15          | 97.25      | 134.40      |
| 26    | SOUTH                                                                                                                                               | 75.98          | 77.77      | 153.75      | 81.28          |            | 178.53      |
|       |                                                                                                                                                     |                |            |             | 011.20         |            |             |
| 27    | SOUTHEAST                                                                                                                                           | 67.01          | 77.77      | 144.78      | 71.69          |            | 168.94      |
| 28    | SOUTHEAST/BLOOMING GROVE EXT                                                                                                                        | 55.09          | 77.77      | 132.86      | 58.94          |            | 156.19      |
| 29    | SOUTHEAST/MCFARLAND RELIEF                                                                                                                          | 92.77          |            | 170.54      | 99.25          |            | 196.50      |
| 30    | SOUTHEAST/SIGGELKOW EXTENSION                                                                                                                       | 147.44         |            | 225.21      | 157.73         |            | 254.98      |
| 31    | SOUTHWEST                                                                                                                                           | 71.73          |            | 149.50      | 76.74          |            | 173.99      |
| 32    | WEST INT                                                                                                                                            | 52.30          | 77.77      | 130.07      | 55.95          | 97.25      | 153.20      |
| 33    | CITY OF MADISON CONNECTIONS WITHIN THE                                                                                                              |                |            |             |                |            |             |
| 33    | BROADWAY SEWER DISTRICT SHALL PAY THE                                                                                                               |                |            |             |                |            |             |
|       | CURRENT NORTHEAST INTERCEPTOR RATE                                                                                                                  |                |            |             |                |            |             |
| 34    | CITY OF MADISON CONNECTIONS WITHIN THE                                                                                                              | I              |            |             |                |            |             |
|       | LIEN SEWER DISTRICT SHALL PAY THE                                                                                                                   |                |            |             |                |            |             |
|       | CURRENT NORTHEAST INTERCEPTOR RATE                                                                                                                  |                |            |             |                |            |             |
| 35    | <ul> <li>&gt;&gt;&gt;&gt;&gt;&gt;&gt;&gt;&gt;&gt;&gt;&gt;&gt;&gt;&gt;&gt;&gt;&gt;&gt;&gt;&gt;&gt;&gt;&gt;&gt;&gt;&gt;&gt;&gt;&gt;&gt;&gt;</li></ul> | >>>>>><br>2021 | >>>>>>     | >>>>>>>>    | >>>>>><br>2022 | >>>>>>     | >>>>>>>>    |
| 30    | CHARGE RATES WILL BE IMPLEMENTED                                                                                                                    |                | per 1000sf |             |                | per 1000sf |             |
|       | BEGINNING JANUARY 1, 2019 AND WILL                                                                                                                  | VII.11         | por robbsi |             | ψ31.23         | por roodsi |             |
| 1     | BE PHASED IN OVER 8 YEARS, FINAL                                                                                                                    | I              |            |             |                |            |             |
|       | ADJUSTMENT ON JANUARY 1, 2026                                                                                                                       | I              |            |             |                |            |             |
| >>>>> | > >>>>>>>>>>>>>>>>>>>>>>>>>>>>                                                                                                                      | >>>>>>         | >>>>>>     | >>>>>>>     | >>>>>>         | >>>>>>     | >>>>>>>     |
|       |                                                                                                                                                     |                |            |             |                |            |             |