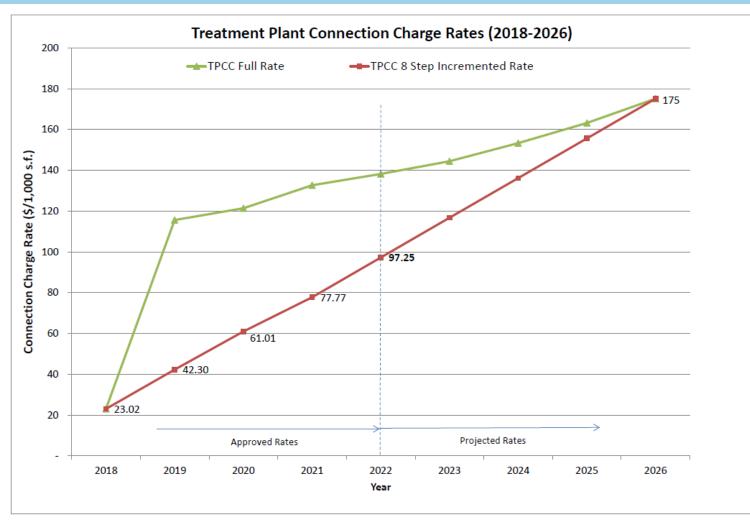

- Treatment Plant Connection Charges (TPCC)
  - Represents value of the treatment plant
  - One TPCC rate, district wide
  - 2022 is year 4 of an eight-year phase in of the full TPCC rate, in approximately equal increments
  - Proposed increase for average size lot is \$224.02 from 2021

|       |                                                                                                                                                     | 2021           | 2021       | 2021        | 2022           | 2022       | 2022        |
|-------|-----------------------------------------------------------------------------------------------------------------------------------------------------|----------------|------------|-------------|----------------|------------|-------------|
| MMS   | D CONNECTION CHARGE RATES - 2022                                                                                                                    | CFCC           | TPCC       | COMBINED    | CFCC           | TPCC       | COMBINED    |
|       | OMMISSION APPROVAL 2021-10-28                                                                                                                       | AREA           | AREA       | CONNECT CHG | AREA           | AREA       | CONNECT CHG |
| ITEM  | INTERCEPTOR                                                                                                                                         | RATE           | RATE       | AREA RATE   | RATE           | RATE       | AREA RATE   |
|       | =======================================                                                                                                             | ======         |            | ======      | ======         |            | ======      |
| 1     | EAST                                                                                                                                                | 48.89          | 77.77      | 126.66      | 52.30          | 97.25      | 149.55      |
| 2     | FAR EAST                                                                                                                                            | 51.16          | 77.77      | 128.93      | 54.73          | 97.25      | 151.98      |
| 3     | FAR EAST/FAR EAST EXT                                                                                                                               | 62.68          | 77.77      | 140.45      | 67.06          | 97.25      | 164.31      |
| 4     | FAR EAST/COTTAGE GROVE EXT                                                                                                                          | 99.10          | 77.77      | 176.87      | 106.02         |            | 203.27      |
| 5     | FAR EAST/DOOR CREEK EXT                                                                                                                             | 112.26         | 77.77      | 190.03      | 120.10         |            | 217.35      |
| 6     | FAR EAST/GASTON ROAD EXT                                                                                                                            | 136.44         | 77.77      | 214.21      | 145.97         | 97.25      | 243.22      |
| 7     | NINE SPRINGS VALLEY                                                                                                                                 | 46.30          | 77.77      | 124.07      | 49.53          | 97.25      | 146.78      |
| 8     | NINE SPRINGS VALLEY/ESSER POND EXT                                                                                                                  | 74.69          | 77.77      | 152.46      | 79.90          |            | 177.15      |
| 9     | NINE SPRINGS VALLEY/HWY 14 EXT                                                                                                                      | 121.56         | 77.77      | 199.33      | 130.05         | 97.25      | 227.30      |
| 10    | NINE SPRINGS VALLEY/MENDOTA EXT NORTH                                                                                                               | 62.26          | 77.77      | 140.03      | 66,61          | 97.25      | 163.86      |
| 11    | NINE SPRINGS VALLEY/MENDOTA EXT SOUTH                                                                                                               | 66.13          | 77.77      | 143.90      | 70.75          | 97.25      | 168.00      |
| 12    | NINE SPRINGS VALLEY/MENDOTA-BISHOPS BAY                                                                                                             | 76.59          | 77.77      | 154.36      | 81.94          | 97.25      | 179.19      |
| 13    | NINE SPRINGS VALLEY/MIDTOWN BASIN                                                                                                                   | 82.85          | 77.77      | 160.62      | 88.63          |            | 185.88      |
| 14    | LOWER BADGER MILL CREEK RATE                                                                                                                        | 197.93         | 77.77      | 275.70      | 211.75         |            | 309.00      |
| 15    | NINE SPRINGS VALLEY/MINERAL POINT EXT                                                                                                               | 58.30          | 77.77      | 136.07      | 62.37          |            | 159.62      |
| 16    | NINE SPRINGS VALLEY/MORSE POND EXT                                                                                                                  | 204.57         | 77.77      | 282.34      | 218.85         |            | 316.10      |
| 17    | NINE SPRINGS VALLEY/SYENE EXT                                                                                                                       | 181.68         | 77.77      | 259.45      | 194.36         |            | 291.61      |
| 18    | NINE SPRINGS VALLEY/WAUBESA EXT                                                                                                                     | 49.98          | 77.77      | 127.75      | 53.47          |            | 150.72      |
| 19    | PS 17 SERVICE AREA                                                                                                                                  | 132.05         | 77.77      | 209.82      | 141.27         | 97.25      | 238.52      |
| 20    | NORTHEAST                                                                                                                                           | 51.70          | 77.77      | 129.47      | 55.31          | 97.25      | 152.56      |
| 21    | NORTHEAST/LIEN EXT                                                                                                                                  | 61.13          |            | 138.90      | 65.40          |            | 162.65      |
| 22    | NORTHEAST/LIEN INTERSTATE EXT                                                                                                                       | 80.33          | 77.77      | 158.10      | 85.94          | 97.25      | 183.19      |
| 23    | NORTHEAST/WAUNAKEE-DEFOREST EXT                                                                                                                     | 91.50          | 77.77      | 169.27      | 100.80         | 97.25      | 198.05      |
| 24    | NORTHEAST/HIGHWAY 19 EXT                                                                                                                            | 130.23         | 77.77      | 208.00      | 142.23         | 97.25      | 239.48      |
| 25    | RIMROCK                                                                                                                                             | 34 73          | 77.77      | 112.50      | 37.15          | 97.25      | 134.40      |
| 26    | SOUTH                                                                                                                                               | 75.98          | 77.77      | 153.75      | 81.28          |            | 178.53      |
|       |                                                                                                                                                     |                |            |             | 011.20         |            |             |
| 27    | SOUTHEAST                                                                                                                                           | 67.01          | 77.77      | 144.78      | 71.69          |            | 168.94      |
| 28    | SOUTHEAST/BLOOMING GROVE EXT                                                                                                                        | 55.09          | 77.77      | 132.86      | 58.94          |            | 156.19      |
| 29    | SOUTHEAST/MCFARLAND RELIEF                                                                                                                          | 92.77          |            | 170.54      | 99.25          |            | 196.50      |
| 30    | SOUTHEAST/SIGGELKOW EXTENSION                                                                                                                       | 147.44         |            | 225.21      | 157.73         |            | 254.98      |
| 31    | SOUTHWEST                                                                                                                                           | 71.73          |            | 149.50      | 76.74          |            | 173.99      |
| 32    | WEST INT                                                                                                                                            | 52.30          | 77.77      | 130.07      | 55.95          | 97.25      | 153.20      |
| 33    | CITY OF MADISON CONNECTIONS WITHIN THE                                                                                                              |                |            |             |                |            |             |
| 33    | BROADWAY SEWER DISTRICT SHALL PAY THE                                                                                                               |                |            |             |                |            |             |
|       | CURRENT NORTHEAST INTERCEPTOR RATE                                                                                                                  |                |            |             |                |            |             |
| 34    | CITY OF MADISON CONNECTIONS WITHIN THE                                                                                                              | I              |            |             |                |            |             |
|       | LIEN SEWER DISTRICT SHALL PAY THE                                                                                                                   |                |            |             |                |            |             |
|       | CURRENT NORTHEAST INTERCEPTOR RATE                                                                                                                  |                |            |             |                |            |             |
| 35    | <ul> <li>&gt;&gt;&gt;&gt;&gt;&gt;&gt;&gt;&gt;&gt;&gt;&gt;&gt;&gt;&gt;&gt;&gt;&gt;&gt;&gt;&gt;&gt;&gt;&gt;&gt;&gt;&gt;&gt;&gt;&gt;&gt;&gt;</li></ul> | >>>>>><br>2021 | >>>>>>     | >>>>>>>>    | >>>>>><br>2022 | >>>>>>     | >>>>>>>>    |
| 30    | CHARGE RATES WILL BE IMPLEMENTED                                                                                                                    |                | per 1000sf |             |                | per 1000sf |             |
|       | BEGINNING JANUARY 1, 2019 AND WILL                                                                                                                  | VII.11         | por robbsi |             | ψ31.23         | por roodsi |             |
| 1     | BE PHASED IN OVER 8 YEARS, FINAL                                                                                                                    | I              |            |             |                |            |             |
|       | ADJUSTMENT ON JANUARY 1, 2026                                                                                                                       | I              |            |             |                |            |             |
| >>>>> | > >>>>>>>>>>>>>>>>>>>>>>>>>>>>                                                                                                                      | >>>>>>         | >>>>>>     | >>>>>>>     | >>>>>>         | >>>>>>     | >>>>>>>     |
|       |                                                                                                                                                     |                |            |             |                |            |             |