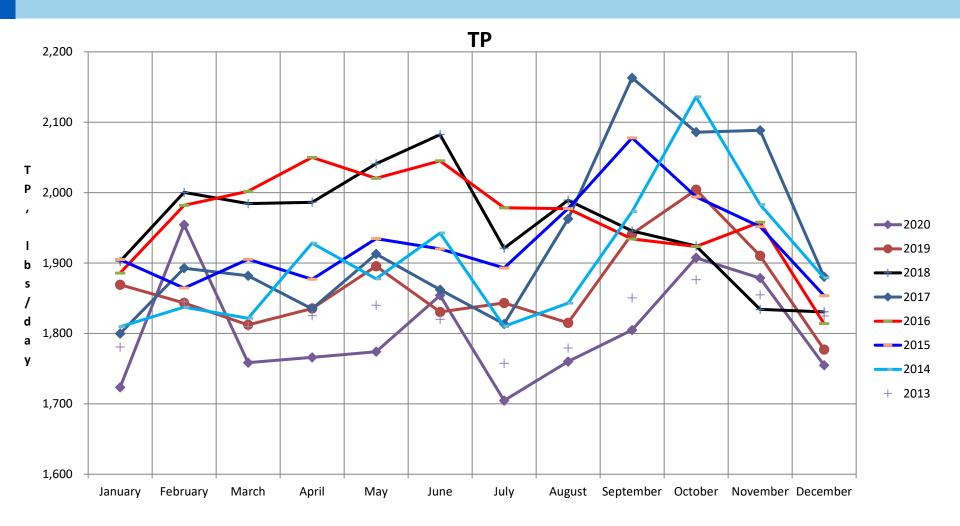

|
| 3                   | \$11,341,558 | \$123,278       | \$10,941,836 | \$399,722   | \$1,298,830 | 103.7%          |
| 4                   |              |                 | \$10,941,836 | -           | -           | 0.0%            |
|                     |              |                 |              |             |             |                 |
| Total Collected YTD | \$33,767,538 |                 | \$43,410,543 | \$1,298,830 | -           | 77.8%           |

Madison Metropolitan Sewerage District

## Actual vs. Budgeted Revenue by Billing Parameter 2021 – Quarter 3



### Actual vs. Budgeted Revenue by Billing Parameter 2021 - YTD



#### Plant Loadings - CBOD





#### NSWWTP Influent Flows (2017-2021)



#### Revenue Surplus Projection



#### Parameter Forecasting





#### **Requested Action**

The Commission is requested to approve sewer service charges for the third quarter of 2021 through approval of resolution 2021-10-14-R4.

## Questions?

Madison Metropolitan
Sewerage District

Madison Metropolitan Sewerage District