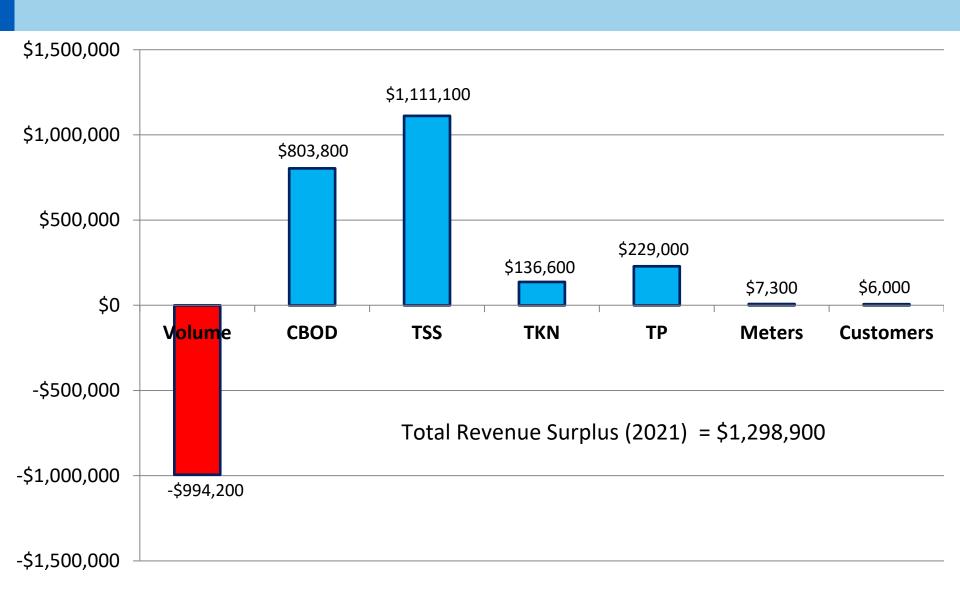

\$438,096   | 104.1%          |
| 2                   | \$11,283,915 | \$123,999       | \$10,822,903 | \$461,012   | \$899,108   | 104.3%          |
| 3                   | \$11,341,558 | \$123,278       | \$10,941,836 | \$399,722   | \$1,298,830 | 103.7%          |
| 4                   |              |                 | \$10,941,836 | -           | -           | 0.0%            |
|                     |              |                 |              |             |             |                 |
| Total Collected YTD | \$33,767,538 |                 | \$43,410,543 | \$1,298,830 | -           | 77.8%           |

Madison Metropolitan Sewerage District

## Actual vs. Budgeted Revenue by Billing Parameter 2021 – Quarter 3



### Actual vs. Budgeted Revenue by Billing Parameter 2021 - YTD



#### Plant Loadings - CBOD





#### NSWWTP Influent Flows (2017-2021)



#### Revenue Surplus Projection



#### Parameter Forecasting





#### **Requested Action**

The Commission is requested to approve sewer service charges for the third quarter of 2021 through approval of resolution 2021-10-14-R4.

## Questions?

Madison Metropolitan
Sewerage District

Madison Metropolitan Sewerage District