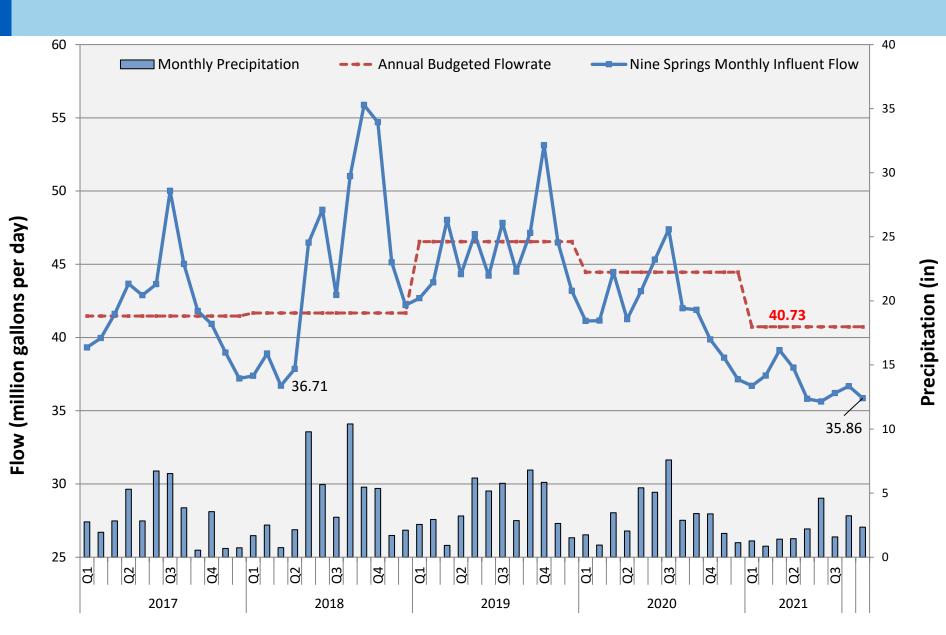

23,999       | \$10,822,903 | \$461,012   | \$899,108   | 104.3%          |
| 3                   | \$11,341,558 | \$123,278       | \$10,941,836 | \$399,722   | \$1,298,830 | 103.7%          |
| 4                   |              |                 | \$10,941,836 | -           | -           | 0.0%            |
|                     |              |                 |              |             |             |                 |
| Total Collected YTD | \$33,767,538 |                 | \$43,410,543 | \$1,298,830 | -           | 77.8%           |

Madison Metropolitan Sewerage District

## Actual vs. Budgeted Revenue by Billing Parameter 2021 – Quarter 3



### Actual vs. Budgeted Revenue by Billing Parameter 2021 - YTD



#### Plant Loadings - CBOD





#### NSWWTP Influent Flows (2017-2021)



#### Revenue Surplus Projection



#### Parameter Forecasting





#### **Requested Action**

The Commission is requested to approve sewer service charges for the third quarter of 2021 through approval of resolution 2021-10-14-R4.

## Questions?

Madison Metropolitan
Sewerage District

Madison Metropolitan Sewerage District