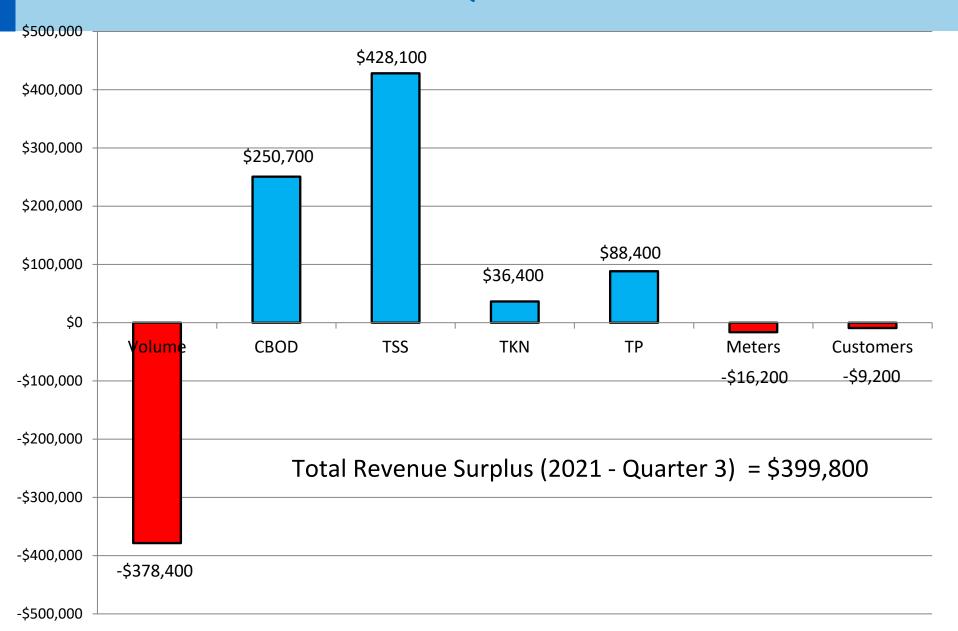

| \$11,142,065 | \$123,801       | \$10,703,970 | \$438,096   | \$438,096   | 104.1%          |
| 2                   | \$11,283,915 | \$123,999       | \$10,822,903 | \$461,012   | \$899,108   | 104.3%          |
| 3                   | \$11,341,558 | \$123,278       | \$10,941,836 | \$399,722   | \$1,298,830 | 103.7%          |
| 4                   |              |                 | \$10,941,836 | -           | -           | 0.0%            |
|                     |              |                 |              |             |             |                 |
| Total Collected YTD | \$33,767,538 |                 | \$43,410,543 | \$1,298,830 | -           | 77.8%           |

Madison Metropolitan Sewerage District

## Actual vs. Budgeted Revenue by Billing Parameter 2021 – Quarter 3



### Actual vs. Budgeted Revenue by Billing Parameter 2021 - YTD



#### Plant Loadings - CBOD





#### NSWWTP Influent Flows (2017-2021)



#### Revenue Surplus Projection



#### Parameter Forecasting





#### **Requested Action**

The Commission is requested to approve sewer service charges for the third quarter of 2021 through approval of resolution 2021-10-14-R4.

## Questions?

Madison Metropolitan
Sewerage District

Madison Metropolitan Sewerage District