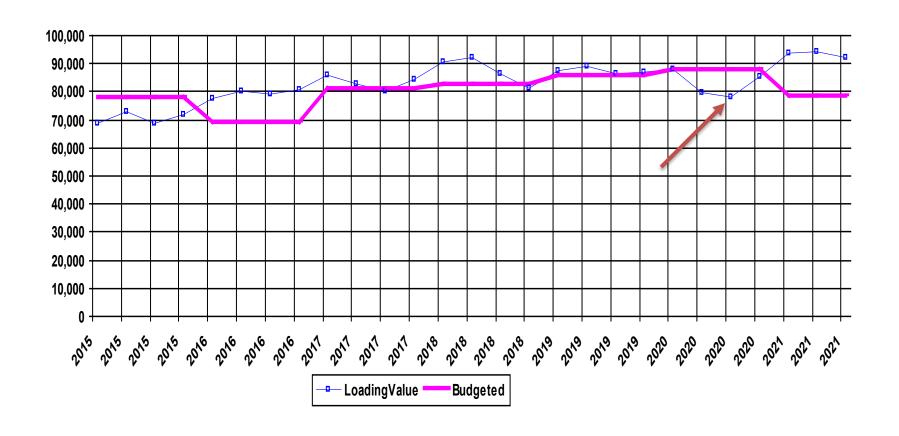

|
| 2                   | \$11,283,915 | \$123,999       | \$10,822,903 | \$461,012   | \$899,108   | 104.3%          |
| 3                   | \$11,341,558 | \$123,278       | \$10,941,836 | \$399,722   | \$1,298,830 | 103.7%          |
| 4                   |              |                 | \$10,941,836 | -           | -           | 0.0%            |
|                     |              |                 |              |             |             |                 |
| Total Collected YTD | \$33,767,538 |                 | \$43,410,543 | \$1,298,830 | -           | 77.8%           |

Madison Metropolitan Sewerage District

## Actual vs. Budgeted Revenue by Billing Parameter 2021 – Quarter 3



### Actual vs. Budgeted Revenue by Billing Parameter 2021 - YTD



#### Plant Loadings - CBOD





#### NSWWTP Influent Flows (2017-2021)



#### Revenue Surplus Projection



#### Parameter Forecasting





#### **Requested Action**

The Commission is requested to approve sewer service charges for the third quarter of 2021 through approval of resolution 2021-10-14-R4.

## Questions?

Madison Metropolitan
Sewerage District

Madison Metropolitan Sewerage District