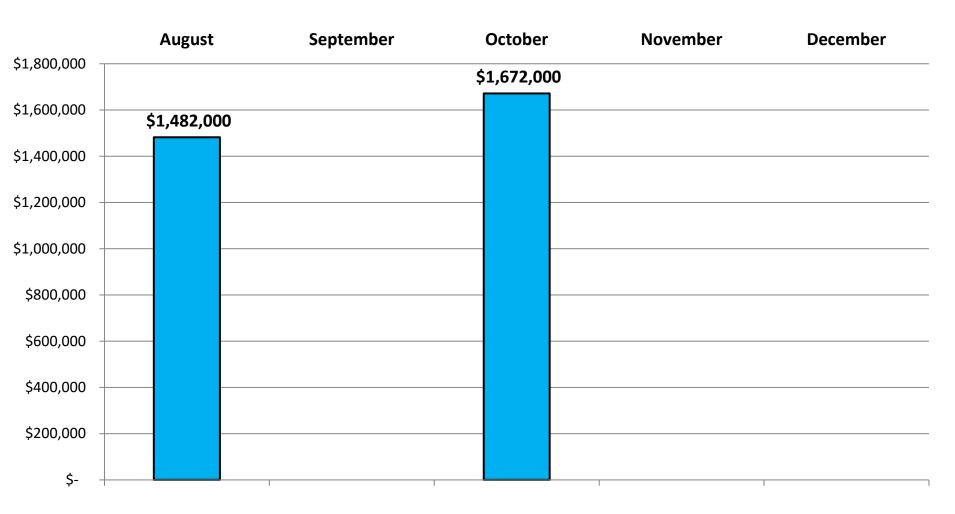

,012   | \$899,108   | 104.3%          |
| 3                   | \$11,341,558 | \$123,278       | \$10,941,836 | \$399,722   | \$1,298,830 | 103.7%          |
| 4                   |              |                 | \$10,941,836 | -           | -           | 0.0%            |
|                     |              |                 |              |             |             |                 |
| Total Collected YTD | \$33,767,538 |                 | \$43,410,543 | \$1,298,830 | -           | 77.8%           |

Madison Metropolitan Sewerage District

## Actual vs. Budgeted Revenue by Billing Parameter 2021 – Quarter 3



### Actual vs. Budgeted Revenue by Billing Parameter 2021 - YTD



#### Plant Loadings - CBOD





#### NSWWTP Influent Flows (2017-2021)



#### Revenue Surplus Projection



#### Parameter Forecasting





#### **Requested Action**

The Commission is requested to approve sewer service charges for the third quarter of 2021 through approval of resolution 2021-10-14-R4.

## Questions?

Madison Metropolitan
Sewerage District

Madison Metropolitan Sewerage District