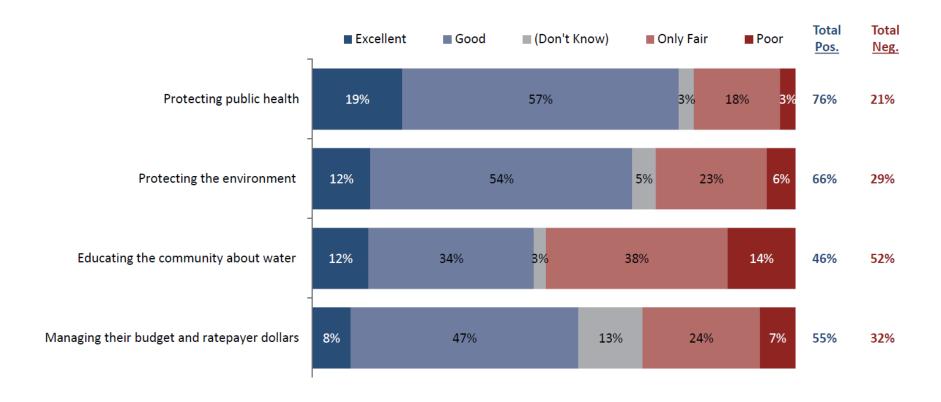

From a random sample of adult, service area residents polled in 2019, majority think the district could do better in educating the community about water.