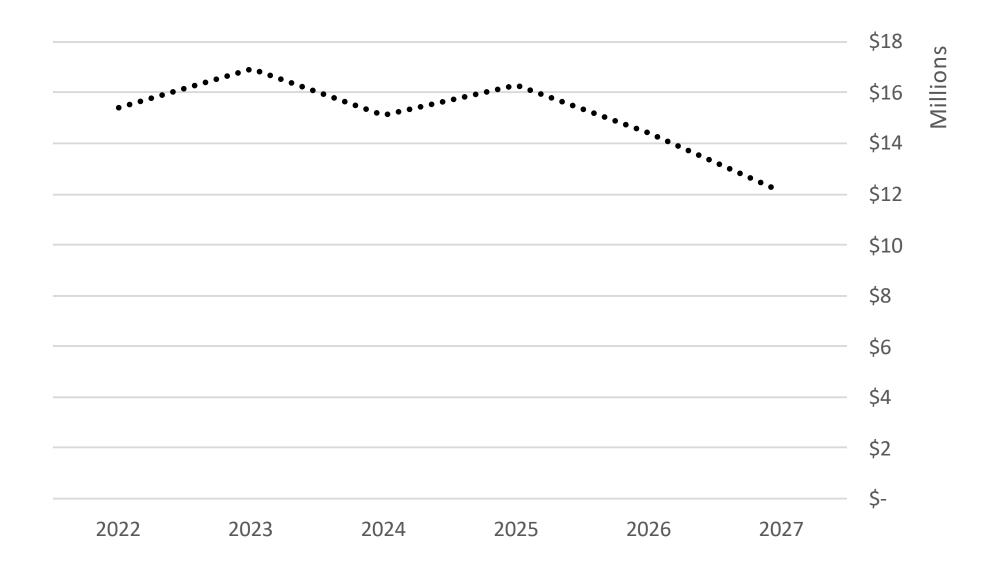

### Proposal – Balance Net of Reserves (combined funds)

### **Options** — Balance Net of Reserves (combined funds)