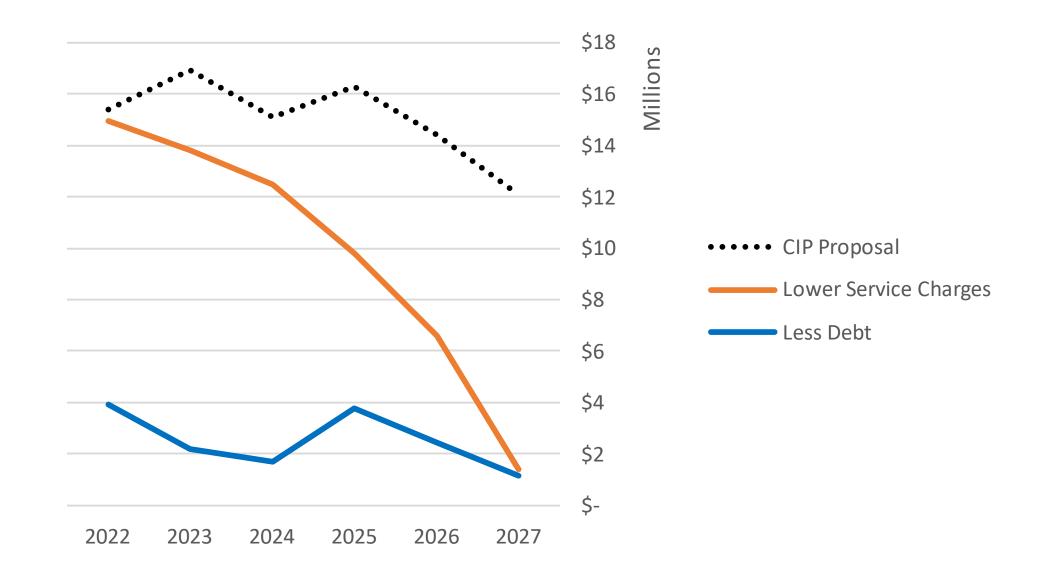

# **2022 Capital Financing Plan**

July 15, 2022

## **Proposal – Service Charges**



### Proposal – Debt



### Proposal – Balance Net of Reserves (combined funds)



### Idea — Use Net Balance to Lower Debt



#### Amount Borrowed In Given Year

Madison Metropolitan Sewerage District

### Idea — Use Balance to Lower Service Charges (& Borrow)



#### Service Charges Collected Per Year (with % increase from prior year)

**Cumulative Service Charges Collected** 





### Idea — Use Balance to Lower Service Charges (& Borrow)

Amount Borrowed In Given Year



#### Outstanding Principal Obligations at End of Year

#### Madison Metropolitan Sewerage District

Millions



### **Options** — Balance Net of Reserves (combined funds)



### **Options** — Balance Net of Reserves (combined funds)



## Starting Point for 2022 Budget Deliberations?

|                                          | Recommendation | Lower Debt                | Lower Service Charges        |
|------------------------------------------|----------------|---------------------------|------------------------------|
| Balance for unplanned exp./lost rev.     | \$ 12 m        | \$ 1 m                    | \$ 1 m                       |
| Debt by 2027 (principal)                 | \$ 211 m       | \$ 201 m                  | \$ 221 m                     |
| Service Charges collected over six years | \$363 m        |                           | \$ 340 m                     |
|                                          | Pro            | Avoid \$10 m in bor