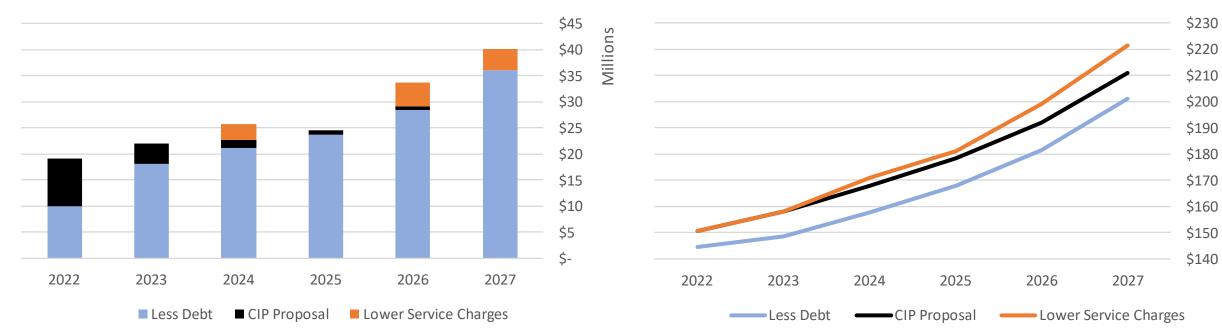

# **2022 Capital Financing Plan**

July 15, 2022

## **Proposal – Service Charges**



### Proposal – Debt



### Proposal – Balance Net of Reserves (combined funds)



### Idea — Use Net Balance to Lower Debt



#### Amount Borrowed In Given Year

Madison Metropolitan Sewerage District

### Idea — Use Balance to Lower Service Charges (& Borrow)



#### Service Charges Collected Per Year (with % increase from prior year)

**Cumulative Service Charges Collected** 





### Idea — Use Balance to Lower Service Charges (& Borrow)

Amount Borrowed In Given Year



#### Outstanding Principal Obligations at End of Year

#### Madison Metropolitan Sewerage District

Millions



### **Options** — Balance Net of Reserves (combined funds)



### **Options** — Balance Net of Reserves (combined funds)



## Starting Point for 2022 Budget Deliberations?

|                                          | Recommendation | Lower Debt                | Lower Service Charges        |
|------------------------------------------|----------------|---------------------------|------------------------------|
| Balance for unplanned exp./lost rev.     | \$ 12 m        | \$ 1 m                    | \$ 1 m                       |
| Debt by 2027 (principal)                 | \$ 211 m       | \$ 201 m                  | \$ 221 m                     |
| Service Charges collected