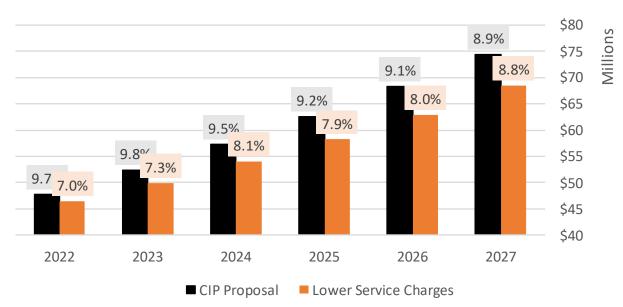

### Idea — Use Balance to Lower Service Charges (& Borrow)

#### Service Charges Collected Per Year (with % increase from prior year)

**Cumulative Service Charges Collected** 