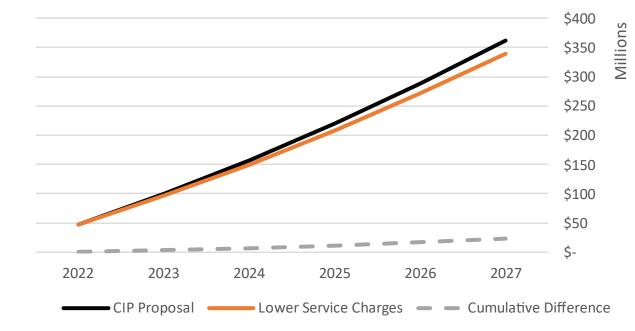

# **2022 Capital Financing Plan**

July 15, 2022

## **Proposal – Service Charges**



### Proposal – Debt



### Proposal – Balance Net of Reserves (combined funds)



### Idea — Use Net Balance to Lower Debt



#### Amount Borrowed In Given Year

Madison Metropolitan Sewerage District

### Idea — Use Balance to Lower Service Charges (& Borrow)



#### Service Charges Collected Per Year (with % increase from prior year)

**Cumulative Service Charges Collected** 





### Idea — Use Balance to Lower Service Charges (& Borrow)

Amount Borrowed In Given Year



#### Outstanding Principal Obligations at End of Year

#### Madison Metropolitan Sewerage District

Millions



### **Options** — Balance Net of Reserves (combined funds)



### **Options** — Balance Net of Reserves (combined funds)



## Starting Point for 2022 Budget Deliberations?

|                                          | Recommendation | Lower Debt                | Lower Service Charges        |
|------------------------------------------|----------------|---------------------------|------------------------------|
| Balance for unplanned exp./lost rev.     | \$ 12 m        | \$ 1 m                    | \$ 1 m                       |
| Debt by 2027 (principal)                 | \$ 211 m