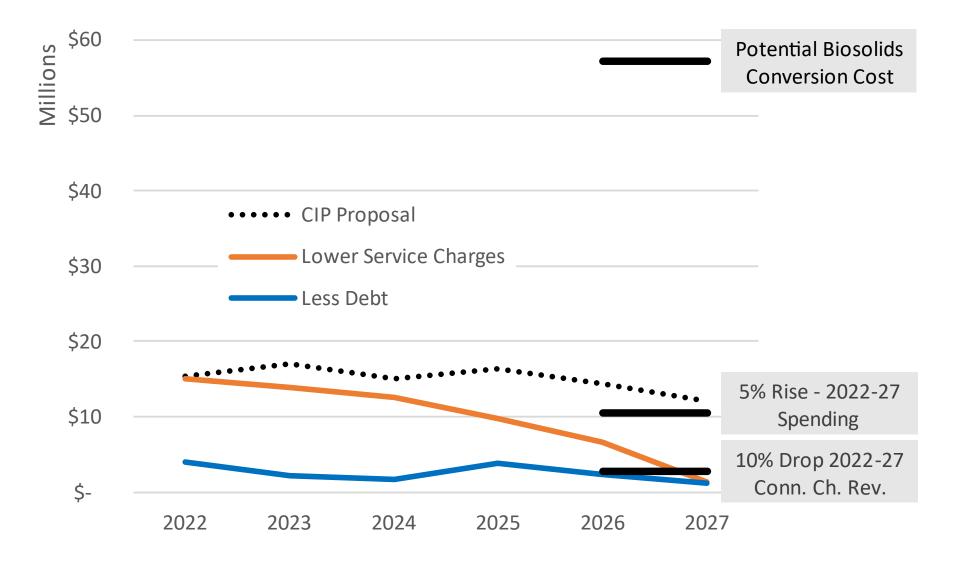

# **2022 Capital Financing Plan**

July 15, 2022

## **Proposal – Service Charges**



### Proposal – Debt



### Proposal – Balance Net of Reserves (combined funds)



### Idea — Use Net Balance to Lower Debt



#### Amount Borrowed In Given Year

Madison Metropolitan Sewerage District

### Idea — Use Balance to Lower Service Charges (& Borrow)



#### Service Charges Collected Per Year (with % increase from prior year)

**Cumulative Service Charges Collected** 





### Idea — Use Balance to Lower Service Charges (& Borrow)

Amount Borrowed In Given Year



#### Outstanding Principal Obligations at End of Year

#### Madison Metropolitan Sewerage District

Millions



### **Options** — Balance Net of Reserves (combined funds)



### **Options** — Balance Net of Reserves (combined funds)



## Starting Point for 2022 Budget Deliberations?

|                                          | Recommendation | Lower Debt                | Lower Service Charges        |
|------------------------------------------|----------------|---------------------------|------------------------------|
| Balance for unplanned exp./lost rev.     | \$ 12 m        | \$ 1 m                    | \$ 1 m                       |
| Debt by 2027 (principal)                 | \$ 211 m       | \$ 201 m                  | \$ 221 m                     |
| Service Charges collected over six years | \$363 m        |                           | \$ 340 m                     |
|                                          | Pro            | Avoid \$10 m in borrowing | Lower service charges \$23 m |
|