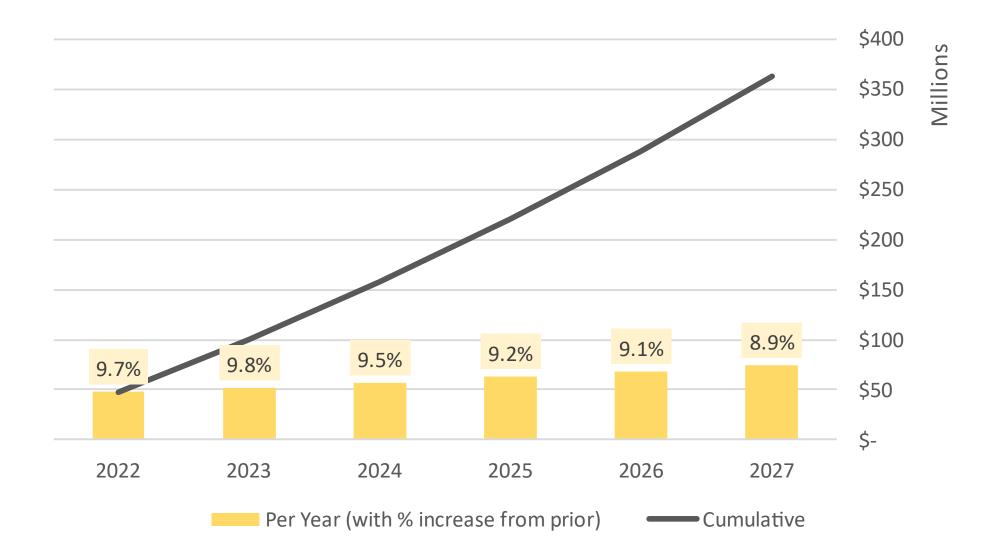

#### Service Charges Collected Per Year (with % increase from prior year)

**Cumulative Service Charges Collected** 